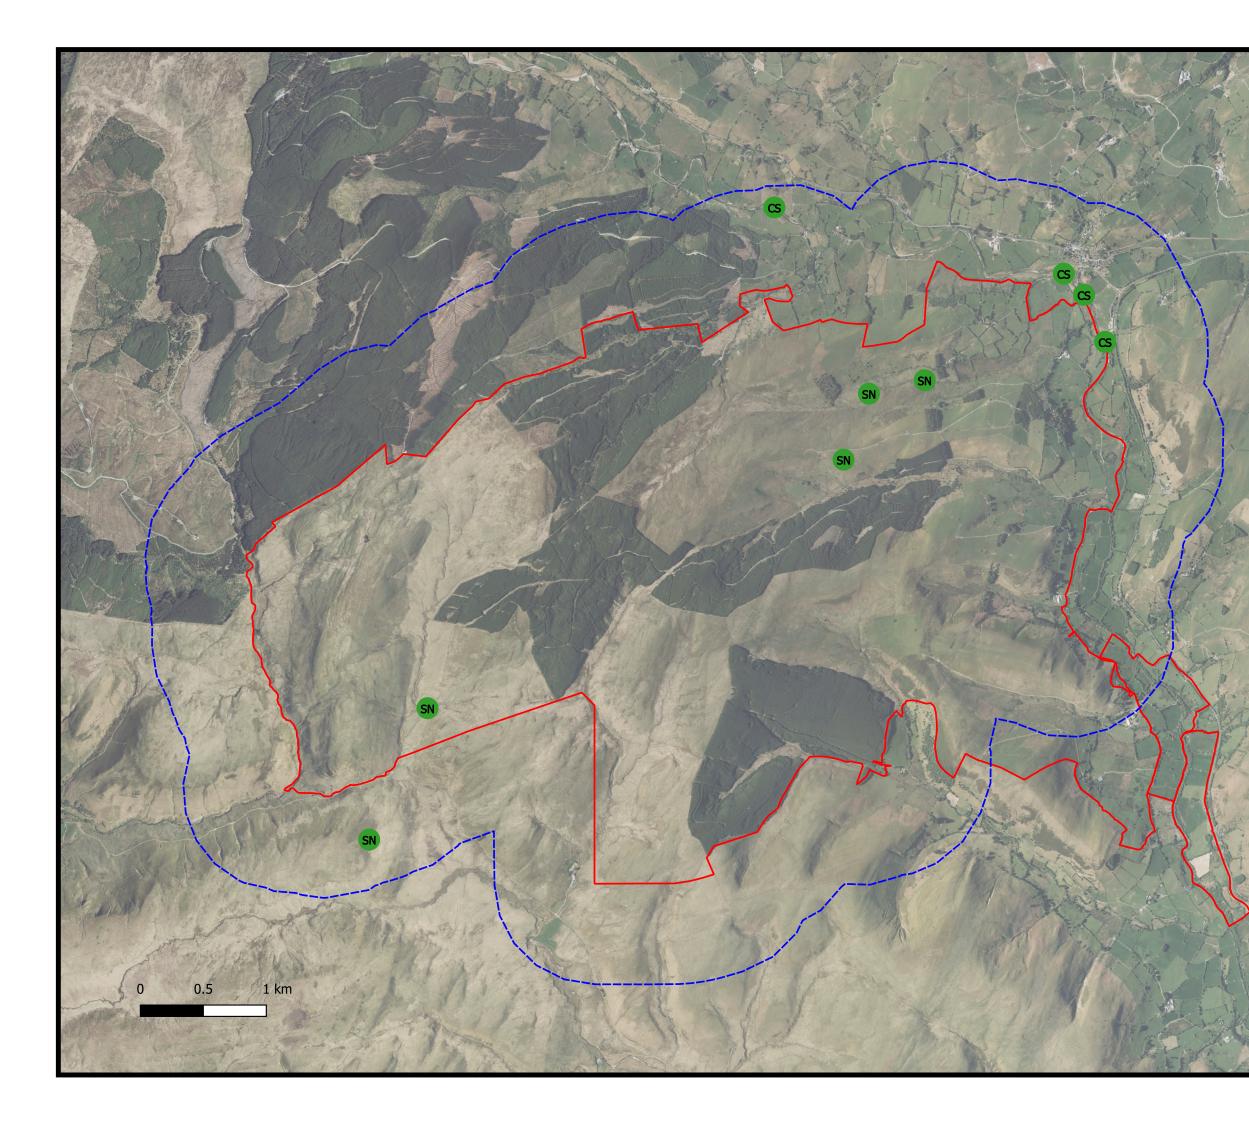

| A state                                           | <b>RS</b>                                                                                                                                  |
|---------------------------------------------------|--------------------------------------------------------------------------------------------------------------------------------------------|
| 「ない」」を                                            | BREEDING WADER<br>TERRITORY LOCATIONS<br>(2024).                                                                                           |
|                                                   | Figure 8.2                                                                                                                                 |
|                                                   | LLUEST DOLGWIAIL                                                                                                                           |
| the state                                         | Aerial Photography © Bing. Microsoft Bing Maps screen shot reprinted with permission from Microsoft<br>Corporation.                        |
| シーム ひろう しん こう | LEGEND   Sing Territory (CS= Common Sandpiper)   Sing Territory (SN=Snipe)   Survey boundary   Site boundary                               |
|                                                   | LAYOUT DWG N/A T-LAYOUT NO. N/A                                                                                                            |
| S.J.                                              | drawing number N/A                                                                                                                         |
| of and                                            | SCALE - 1:30,000 @ A3                                                                                                                      |
| 14                                                | Scoping Report 2024                                                                                                                        |
|                                                   | THIS DRAWING IS THE PROPERTY OF RENEWABLE ENERGY<br>SYSTEMS LTD. AND NO REPRODUCTION MAY BE MADE IN<br>WHOLE OF IN BADT WITHOUT DEBMISSION |